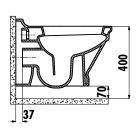

## creavit



## **ANTIK PAN**

AN320-00CM00E-0000

| AN320-00CM00E-0000 | Antik Wall Hung Pan -<br>Cappuccino Matt                   |
|--------------------|------------------------------------------------------------|
| AN320-11CM00E-0000 | Antik Wall Hung Pan -<br>Cappuccino Matt                   |
| KC0303.01.0800E    | Antik Duroplast Soft Closing<br>Cappuccino Matt Seat&Cover |

| Qty of Pallet: | Pan + Seat&Cover 24               |
|----------------|-----------------------------------|
| Qty of Box:    | 1 Set                             |
| Weight:        | Pan 26,52 kg · Seat&Cover 3,02 kg |

## **TECHNICAL DRAWING**







## **SPECIFICATIONS**



There is only hidden connection for the self cleaning pipe&internal mechanism.

Creavit keeps its rigths of making any change to the products.