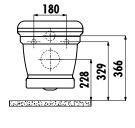

## creavit



## **ANTIK PAN**

AN320-00CM00E-0000

| AN320-00CM00E-0000 | Antik Wall Hung Pan -<br>Cappuccino Matt                   |
|--------------------|------------------------------------------------------------|
| AN320-11CM00E-0000 | Antik Wall Hung Pan -<br>Cappuccino Matt                   |
| KC0303.01.0800E    | Antik Duroplast Soft Closing<br>Cappuccino Matt Seat&Cover |

| Qty of Pallet: | Pan + Seat&Cover 24               |
|----------------|-----------------------------------|
| Qty of Box:    | 1 Set                             |
| Weight:        | Pan 26,52 kg · Seat&Cover 3,02 kg |

## **TECHNICAL DRAWING**







## **SPECIFICATIONS**



There is only hidden connection for the self cleaning pipe&internal mechanism.

Creavit keeps its rigths of making any change to the products.