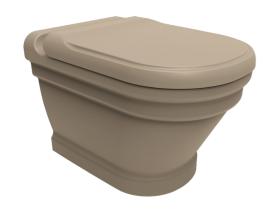

## **ANTIK PAN**

AN320-00CM00E-0000

| AN320-00CM00E-0000 | Antik Wall Hung Pan -<br>Cappuccino Matt                   |
|--------------------|------------------------------------------------------------|
| AN320-11CM00E-0000 | Antik Wall Hung Pan -<br>Cappuccino Matt                   |
| KC0303.01.0800E    | Antik Duroplast Soft Closing<br>Cappuccino Matt Seat&Cover |