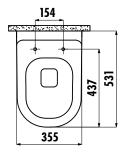

## creavit



## **ANTIK PAN**

AN320-00CM00E-0000

| AN320-00CM00E-0000 | Antik Wall Hung Pan -<br>Cappuccino Matt                   |
|--------------------|------------------------------------------------------------|
| AN320-11CM00E-0000 | Antik Wall Hung Pan -<br>Cappuccino Matt                   |
| KC0303.01.0800E    | Antik Duroplast Soft Closing<br>Cappuccino Matt Seat&Cover |

| Qty of Pallet: | Pan + Seat&Cover 24               |
|----------------|-----------------------------------|
| Qty of Box:    | 1 Set                             |
| Weight:        | Pan 26,52 kg · Seat&Cover 3,02 kg |

## **TECHNICAL DRAWING**







## **SPECIFICATIONS**



There is only hidden connection for the self cleaning pipe&internal mechanism.

Creavit keeps its rigths of making any change to the products.