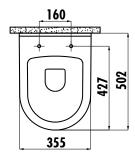

-------|
| TP325-11SI00E-0000 |                                    | Terra Wall Hung Pan -<br>Black                              |
| KC0103.03.1300E    |                                    | Amasra Ultima Duroplast<br>Soft Closing Black<br>Seat&Cover |
| Oty of Pallet:     | Pan 24                             |                                                             |
| .,                 |                                    |                                                             |
| Qty of Box:        | Seat&Cover 10                      |                                                             |
| Weight:            | Pan 22,56 kg<br>Seat&Cover 2,35 kg |                                                             |

### **TECHNICAL DRAWING**





#### **SPECIFICATIONS**





Creavit keeps its rights of making any change to the products.





nany Accredi Certificate

kiwa

**LGA** 

GOST - R Russia Accreditation Certificate Netherlands Accreditation Certificate

UkrSEPRO Ukraine Accreditation Certificate

Israel Accreditation

SII



CE

(son)

Turkish Accreditation Certificate

TSE