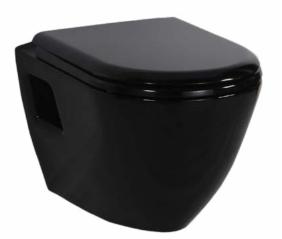

## **TERRA** WALL HUNG PAN

| TP325-00SI00E-0000 |                                    | Terra Wall Hung Pan<br>Combined Bidet - Black               |
|--------------------|------------------------------------|-------------------------------------------------------------|
| TP325-11SI00E-0000 |                                    | Terra Wall Hung Pan -<br>Black                              |
| KC0103.03.1300E    |                                    | Amasra Ultima Duroplast<br>Soft Closing Black<br>Seat&Cover |
| Oty of Pallet:     | Pan 24                             |                                                             |
| .,                 |                                    |                                                             |
| Qty of Box:        | Seat&Cover 10                      |                                                             |
| Weight:            | Pan 22,56 kg<br>Seat&Cover 2,35 kg |                                                             |