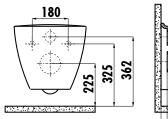

--------------------------------------|
| TP325-11SI00E-0000 |                                    | Terra Wall Hung Pan -<br>Black                              |
| KC0103.03.1300E    |                                    | Amasra Ultima Duroplast<br>Soft Closing Black<br>Seat&Cover |
| Oty of Pallet:     | Pan 24                             |                                                             |
| .,                 |                                    |                                                             |
| Qty of Box:        | Seat&Cover 10                      |                                                             |
| Weight:            | Pan 22,56 kg<br>Seat&Cover 2,35 kg |                                                             |

### **TECHNICAL DRAWING**





#### **SPECIFICATIONS**





Creavit keeps its rights of making any change to the products.





nany Accredi Certificate

kiwa

**LGA** 

GOST - R Russia Accreditation Certificate Netherlands Accreditation Certificate

UkrSEPRO Ukraine Accreditation Certificate

Israel Accreditation

SII



CE

(son)

Turkish Accreditation Certificate

TSE