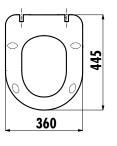

\Γ

## creavit

## **DUCK SEAT&COVER** KC0903.01.1400E

| KC0903.01.1400E | Duck Duroplast Soft Closing<br>Black Matt Seat&Cover |
|-----------------|------------------------------------------------------|
|                 |                                                      |
| Qty of Box:     | Seat&Cover 5                                         |
| Weight:         | Seat&Cover 2,55 kg                                   |
|                 |                                                      |

**TECHNICAL DRAWING** 





5

## **SPECIFICATIONS**



Creavit keeps its rigths of making any change to the products.

SII (son) CE LGA GOST - R UkrSEPRO TSE kiwa nany Accreditation Netherlands Certificate Accreditation Certificate Russia Accreditation Certificate Ukraine Accreditation Certificate omer Satisfa Certificate Israel Accreditation Nigeria Accreditation European Accreditation Certificate Certificate Turkish Accreditation Certificate Health Manage System