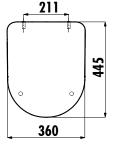

\Γ

## creavit

## **DUCK SEAT&COVER** KC0903.01.1400E

| KC0903.01.1400E | Duck Duroplast Soft Closing<br>Black Matt Seat&Cover |
|-----------------|------------------------------------------------------|
|                 |                                                      |
| Qty of Box:     | Seat&Cover 5                                         |
| Weight:         | Seat&Cover 2,55 kg                                   |
|                 |                                                      |

**TECHNICAL DRAWING** 





5

## **SPECIFICATIONS**



Creavit keeps its rigths of making any change to the products.

SII (son) CE LGA GOST - R UkrSEPRO TSE kiwa nany Accreditation Netherlands Certificate Accreditation Certificate Russia Accreditation Certificate Ukraine Accreditation Certificate omer Satisfa Certificate Israel Accreditation Nigeria Accreditation European Accreditation Certificate Certificate Turkish Accreditation Certificate Health Manage System