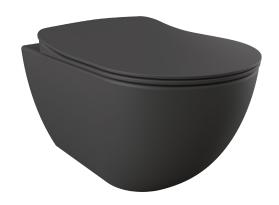

## Anthracite Wall Hung Pan

| FE320.60000     | Free Wall Hung Pan Combined Bidet<br>- Anthracite Matt        |
|-----------------|---------------------------------------------------------------|
| FE320.60100     | Free Wall Hung Pan<br>- Anthracite Matt                       |
| KC0903.01.0400E | Duck Duroplast Soft Closing<br>Seat & Cover - Anthracite Matt |