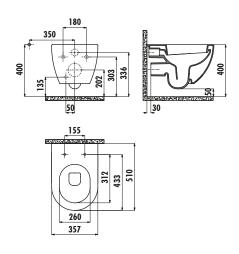

# creavit



# **FREE** FE320.60000

## Anthracite Wall Hung Pan

| FE320.60000     | Free Wall Hung Pan Combined Bidet<br>- Anthracite Matt        |
|-----------------|---------------------------------------------------------------|
| FE320.60100     | Free Wall Hung Pan<br>- Anthracite Matt                       |
| KC0903.01.0400E | Duck Duroplast Soft Closing<br>Seat & Cover - Anthracite Matt |

| Qty of Pallet: | 16                                 |
|----------------|------------------------------------|
| Qty of Box:    | Seat&Cover 10                      |
| Weight:        | Pan 25,5 kg<br>Seat & Cover 2,5 kg |

#### **TECHNICAL DRAWING**



### **SPECIFICATIONS**



Creavit keeps its rights of making any change to the products.