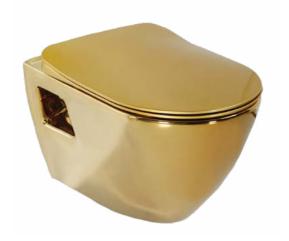

## TERRA WALL HUNG PAN

TP325-00CB00E-AK00

| TP325-00CB00E-AK00 | Terra Wall Hung Pan<br>Combined Bidet Gold Plated           |
|--------------------|-------------------------------------------------------------|
| TP325-11CB00E-AK00 | Terra Wall Hung Pan<br>Gold Plated                          |
| KC0103.03.0000E    | Amasra Ultima Duroplast<br>Soft Closing White<br>Seat&Cover |